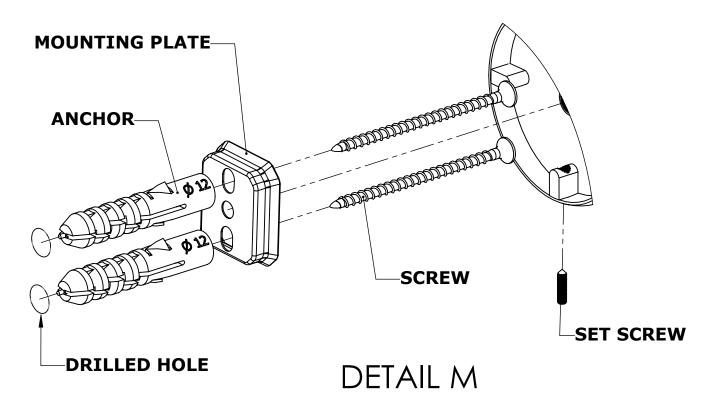

#### Step 1: Drill holes in Wall for screw anchors and attach Mounting Plate to Wall

Determine your desired location for installation and make a mark for the location of the mounting plate. Remove mounting plate from backplate by loosening set screw in backplate as pictured below. Place center hole of mounting plate over mark made above. Make 2 marks where mounting screws will be placed as shown below. Drill hole at each of the marks. (You may substitute other style mounting anchors or screws if desired). Place anchors into the holes made. Place mounting plate over holes and secure to mounting surface using screws as shown below.