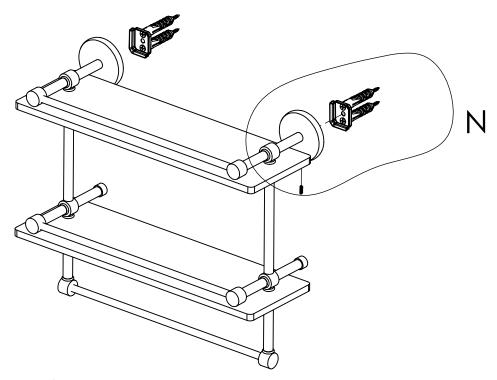

#### **Step 2:** Attach Bracket to Mounting Plate.

Place bracket on mounting plate and secure by tightening set screw as shown below.