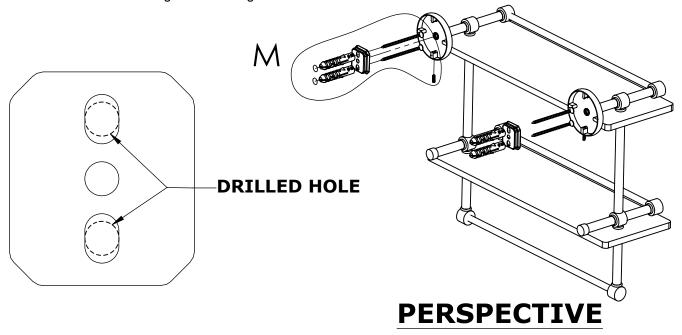

#### Step 1: Drill holes in Wall for screw anchors and attach Mounting Plate to Wall

Determine your desired location for installation and make a mark for the location of the mounting plate. Remove mounting plate from backplate by loosening set screw in backplate as pictured below. Place center hole of mounting plate over mark made above. Make 2 marks where mounting screws will be placed as shown below. Drill hole at each of the marks. (You may substitute other style mounting anchors or screws if desired). Place anchors into the holes made. Place mounting plate over holes and secure to mounting surface using screws as shown below.