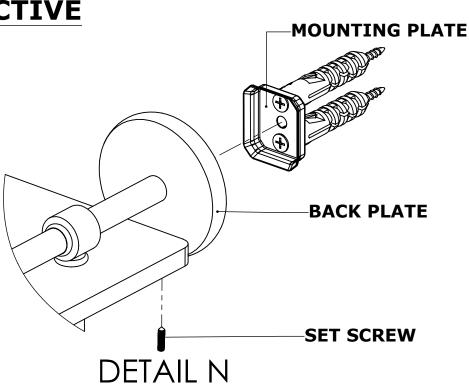

#### **Step 2:** Attach Bracket to Mounting Plate.

Place bracket on mounting plate and secure by tightening set screw as shown below.